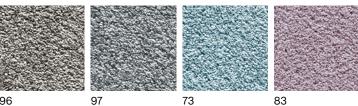

## ROMANTICA

## **SATINO COLLECTION**

COLOURS WIDTH

4 m

Standard neutrals & colourful





## **PRODUCT FEATURES**

| STRUCTURE        | PILE HEIGHT | YARN    | PERFORMANCE    | BACKING   |
|------------------|-------------|---------|----------------|-----------|
| Average cut pile | High        | 100% PA | Heavy domestic | Twin Back |

For further general information, check our technical document.\*

## **USAGE**







<sup>\*</sup> The technical information contained in this document is for general information purposes only, without having the intention to be exhaustive and at all times up to date. Whilst we endeavor to keep the information correct and up to date, we make no representations or warranties of any kind, express or implied, about the completeness, accuracy, the up to date character, reliability, suitability or availability with respect to the information contai