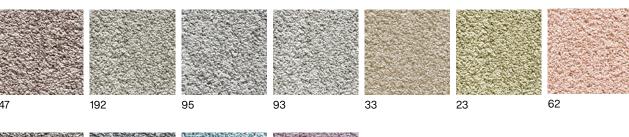

## ROMANTICA

## **SATINO COLLECTION**

COLOURS WIDTH

4 m

Standard neutrals & colourful





## **PRODUCT FEATURES**

| STRUCTURE        | PILE HEIGHT | YARN    | PERFORMANCE    | BACKING   |
|------------------|-------------|---------|----------------|-----------|
| Average cut pile | High        | 100% PA | Heavy domestic | Twin Back |

For further general information, check our technical document.\*

## **USAGE**







<sup>\*</sup> The technical information contained in this document is for general information purposes only, without having the intention to be exhaustive and at all times up to date. Whilst we endeavor to keep the information correct and up to date, we make no representations or warranties of any kind, express or implied, about the completeness, accuracy, the up to date character, reliability, suitability or availability with respect to the information cont